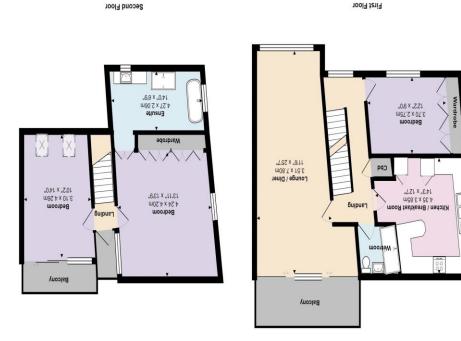

Hallway

Garage 9' 8" x 12' 1" (2.94m x 3.68m)

Study/Garden Room 12' 1" x 19' 9" (3.68m x 6.02m)

**First Floor Landing** 

Bedroom 3 12' 2" x 9' 0" (3.71m x 2.74m)

Kitchen/Breakfast Room 14' 3'' x 12' 7'' (4.34m x 3.83m)

**Wet Room** 

Lounge/Diner 11' 6" x 25' 7" (3.50m x 7.79m)

**Balcony** 

**Second Floor Landing** 

Bedroom 2 10' 2" x 14' 0" (3.10m x 4.26m)

**Balcony 2** 

Bedroom 1 13' 11" x 13' 9" (4.24m x 4.19m)

Ensuite 14' 0" x 6' 9" (4.26m x 2.06m)

**Garage** 2.94 x 3.68m

15.1" x 19'9" mE0.8 x 88.E Study / Garden Room

Vaility |

847484 20210

christchurch@denisons.com

constitute any part of a Contract. No person in the employment of Denisons has any authority to make or give any representation or warranty whatever in relation to this property. Demisons for themselves and for the Vendors or lessors of this property, whose Agents they are, give notice that these particulars are produced in good faith, are set out as a general guide only and do not