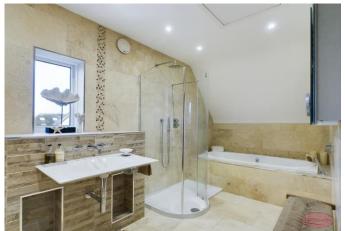

**Wet Room** 

Lounge/Diner 11' 6" x 25' 7" (3.50m x 7.79m)

**Balcony** 

**Second Floor Landing** 

Bedroom 2 10' 2" x 14' 0" (3.10m x 4.26m)

**Balcony 2** 

Bedroom 1 13' 11" x 13' 9" (4.24m x 4.19m)

Ensuite 14' 0" x 6' 9" (4.26m x 2.06m)