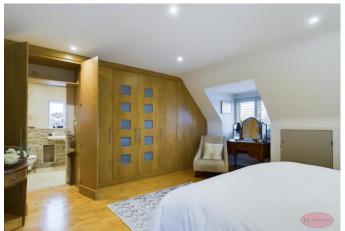

**Wet Room** 

Lounge/Diner 11' 6" x 25' 7" (3.50m x 7.79m)

**Balcony** 

**Second Floor Landing** 

Bedroom 2 10' 2" x 14' 0" (3.10m x 4.26m)

**Balcony 2** 

Bedroom 1 13' 11" x 13' 9" (4.24m x 4.19m)

Ensuite 14' 0" x 6' 9" (4.26m x 2.06m)