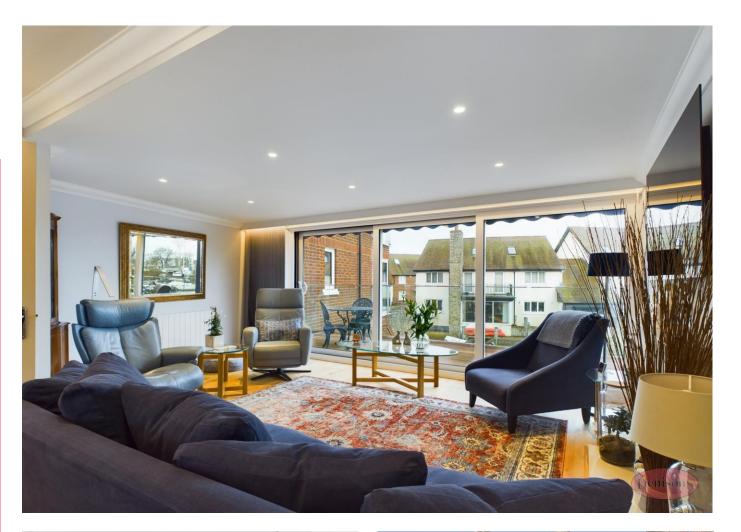

## 10 Rossiters Quay Christchurch, BH23 1DZ

£1,275,000

A beautifully presented waterside townhouse situated on the exclusive Rossiters Quay development in the town centre of Christchurch.

This home offers bright, spacious, airy accommodation and has the added benefit of a private walk-on mooring, accessed from the garden. On entering the property there is access to the ground floor sitting room, located next to the marina. The stairs from the hall lead to the first floor landing with access to the spacious lounge/diner, modern kitchen and bedroom, together with a shower room/WC on this level. Stairs to the second floor lead to two bedrooms with the main bedroom having a large en-suite with shower and bath. To the front of the property there is a driveway providing off-road parking for a number of cars and there is also visitors parking for Rossiters Quay across the way

**Wet Room** 

Lounge/Diner 11' 6" x 25' 7" (3.50m x 7.79m)

**Balcony** 

**Second Floor Landing** 

Bedroom 2 10' 2" x 14' 0" (3.10m x 4.26m)

**Balcony 2** 

Bedroom 1 13' 11" x 13' 9" (4.24m x 4.19m)

Ensuite 14' 0" x 6' 9" (4.26m x 2.06m)