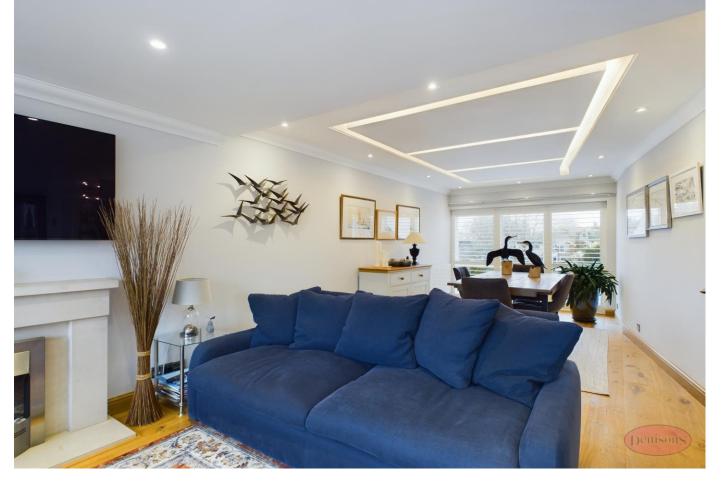

## 10 Rossiters Quay Christchurch, BH23 1DZ

£1,275,000

A beautifully presented waterside townhouse situated on the exclusive Rossiters Quay development in the town centre of Christchurch.

This home offers bright, spacious, airy accommodation and has the added benefit of a private walk-on mooring, accessed from the garden. On entering the property there is access to the ground floor sitting room, located next to the marina. The stairs from the hall lead to the first floor landing with access to the spacious lounge/diner, modern kitchen and bedroom, together with a shower room/WC on this level. Stairs to the second floor lead to two bedrooms with the main bedroom having a large en-suite with shower and bath. To the front of the property there is a driveway providing off-road parking for a number of cars and there is also visitors parking for Rossiters Quay across the way

**Wet Room** 

Lounge/Diner 11' 6" x 25' 7" (3.50m x 7.79m)

**Balcony** 

**Second Floor Landing** 

Bedroom 2 10' 2" x 14' 0" (3.10m x 4.26m)

**Balcony 2** 

Bedroom 1 13' 11" x 13' 9" (4.24m x 4.19m)

Ensuite 14' 0" x 6' 9" (4.26m x 2.06m)