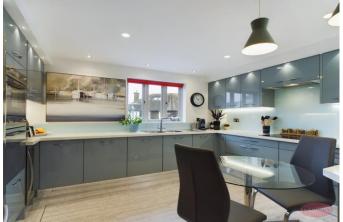

## 10 Rossiters Quay Christchurch, BH23 1DZ

£1,275,000

A beautifully presented waterside townhouse situated on the exclusive Rossiters Quay development in the town centre of Christchurch.

This home offers bright, spacious, airy accommodation and has the added benefit of a private walk-on mooring, accessed from the garden. On entering the property there is access to the ground floor sitting room, located next to the marina. The stairs from the hall lead to the first floor landing with access to the spacious lounge/diner, modern kitchen and bedroom, together with a shower room/WC on this level. Stairs to the second floor lead to two bedrooms with the main bedroom having a large en-suite with shower and bath. To the front of the property there is a driveway providing off-road parking for a number of cars and there is also visitors parking for Rossiters Quay across the way

Hallway

Garage 9' 8" x 12' 1" (2.94m x 3.68m)

Study/Garden Room 12' 1" x 19' 9" (3.68m x 6.02m)

**First Floor Landing** 

Bedroom 3 12' 2" x 9' 0" (3.71m x 2.74m)

Kitchen/Breakfast Room 14' 3'' x 12' 7'' (4.34m x 3.83m)